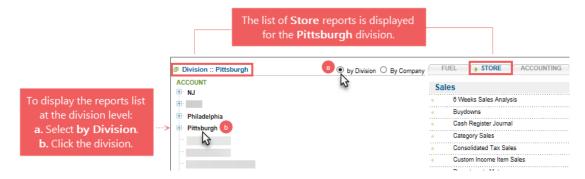

• Account Level: Displays the reports for the whole account.

Division Level: Displays the reports for the selected division.

In case the divisions are not set up for you account, the Division level is not available for the reports. For more information on managing divisions in CStoreOffice®, see Divisions.

To open the reports at any of the listed above levels:

- Account level: Click ACCOUNT
- Division level:
  - a. Select by Division.
  - b. Click the division name you need.
- Company level:
  - a. Select By Company.
  - b. Click the company you need.
- Location (Station) level:
  - a. Select by Division or By Company.
  - b. Click the division or company you need correspondingly.
  - c. Click the station you need.