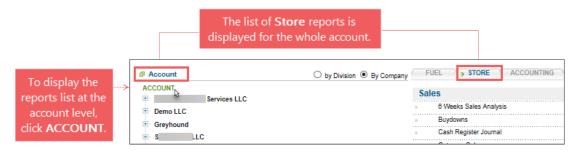

#### **VIEWING REPORTS**

To view the reports list, from the CStoreOffice<sup>®</sup> home page, go to **Reports** and then click the group of reports you are interested in.

Each reports group displays the list of report in accordance with the selected level. You can view the reports of the selected reports group at the following 4 levels:

• Account Level: Displays the reports for the whole account.

Division Level: Displays the reports for the selected division.

In case the divisions are not set up for you account, the Division level is not available for the reports. For more information on managing divisions in CStoreOffice®, see Divisions.

To open the reports at any of the listed above levels:

- Account level: Click ACCOUNT
- Division level:
  - a. Select by Division.
  - b. Click the division name you need.
- Company level:
  - a. Select By Company.
  - b. Click the company you need.
- Location (Station) level:
  - a. Select by Division or By Company.
  - b. Click the division or company you need correspondingly.
  - c. Click the station you need.